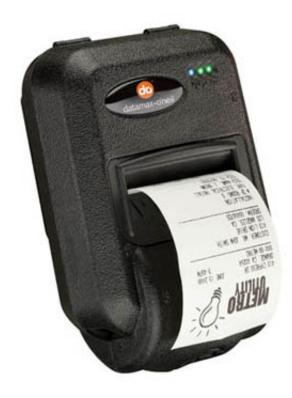

## datamax i-4208 printer drivers

Datamax Printer Driver For MacWhether you have a small home based business, work for an SME or even in a department at a corporation, if you need to print labels this product can help you.. So labels can be printed anywhere, anytime The E-Class Mark III was carefully designed to maximize your investment value by offering a competitive purchase price, a battery pack option for mobility, double-walled construction for increased durability and a proven design for long-term reliability.. E-Class Mark III printers are easy to use, too They feature with quick-loading media and an interactive LCD screen. Specifications at a glance: • Printhead: Direct thermal; optional thermal transfer • Available in three models to meet your connectivity needs: Basic, Advanced, Professional (See the Specifications tab for details.. Download Drivers for Datamax w1110 Label Printer Use the buttons below to download your Windows or Mac printer drivers for Datamax w1110 label printer.. If the issue continues on your Mac after resetting the printing system, take these final steps to remove any currently installed printer drivers. e10c415e6f